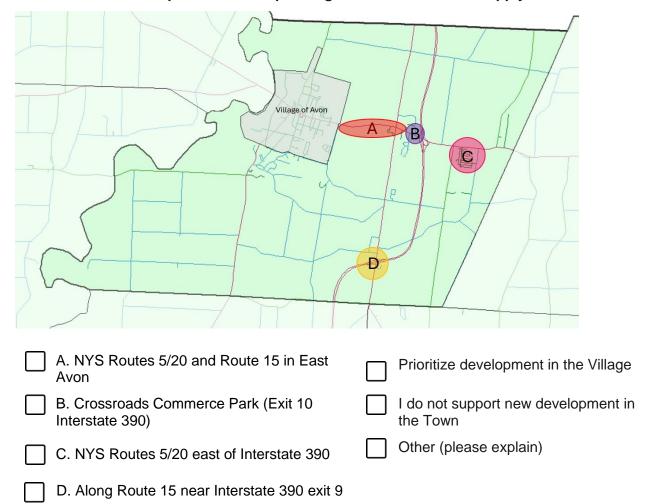

### **Town Development**

What types of business should be encouraged in the Town?

What types of business should NOT be encouraged in the Town?

Where should the Town prioritize new development? **Please refer to the map for the corresponding letters. Select all that apply.** 